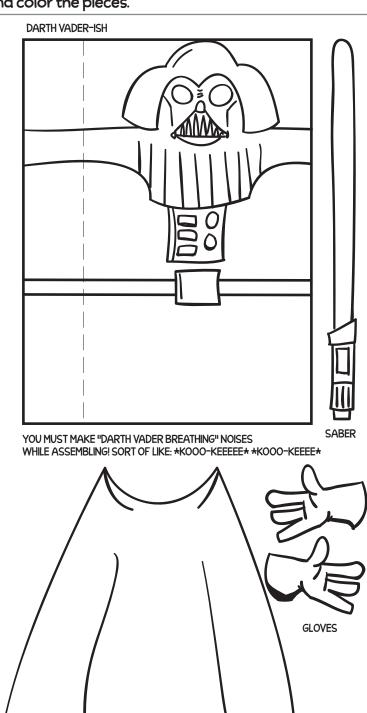

STEP

COLOR! Print out this page and color the pieces. Checklist:

- Colored pencils, markers or crayons
- Glue or Tape
- Scissors
- Pipe Cleaner

CUT! Carefully cut around the **bold** edges of each piece STEP

Create a tube for your finger by gluing or taping the right and left sides together. Use the thin dotted line as a guide.

Tape the Pipe Cleaner arms to the back of the puppet!

Glue or tape the accesories to the puppet and/or pipe cleaner