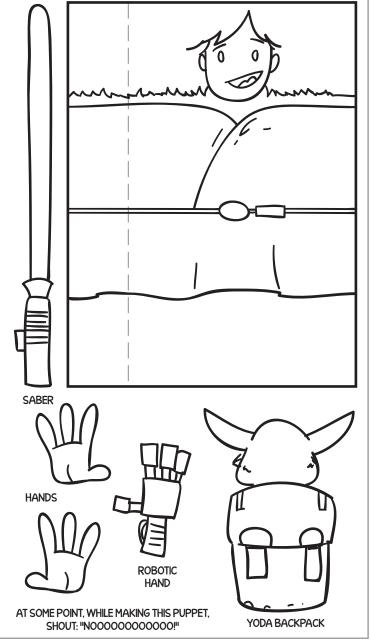

LUKE SKYWALKER-ISH

CAPE

STEP

COLOR! Print out this page and color the pieces. Checklist:

- Colored pencils, markers or crayons
- Glue or Tape
- Scissors
- Pipe Cleaner

CUT! Carefully cut around the **bold** edges of each piece STEP

Create a tube for your finger by gluing or taping the right and left sides together. Use the thin dotted line as a guide.

Tape the Pipe Cleaner arms to the back of the puppet!

Glue or tape the accesories to the puppet and/or pipe cleaner