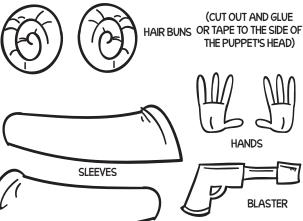

STEP

COLOR! Print out this page and color the pieces. Checklist:

- Colored pencils, markers or crayons
- Glue or Tape
- Scissors
- Pipe Cleaner

CUT! Carefully cut around the **bold** edges of each piece STEP

Create a tube for your finger by gluing or taping the right and left sides together. Use the thin dotted line as a guide.

Tape the Pipe Cleaner arms to the back of the puppet!

Glue or tape the accesories to the puppet and/or pipe cleaner