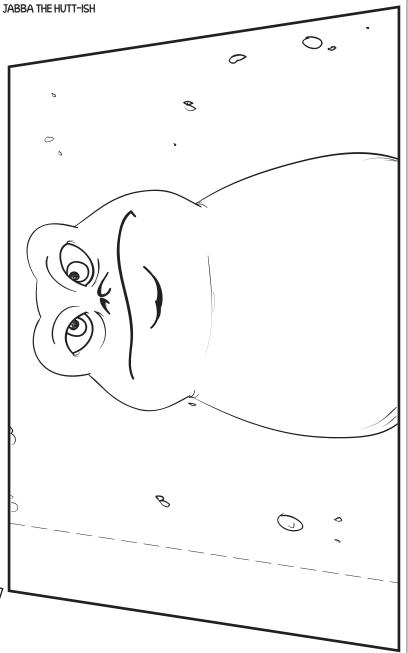

PRINCESS LEIA-ISH

UNOFFICIAL finger puppets

COLOR - CUT - ASSEMBLE!

STEP

CHEWBACCA-ISH

COLOR! Print out this page and color the pieces. Checklist:

- Colored pencils, markers or crayons
- Glue or Tape
- Scissors
- Pipe Cleaner