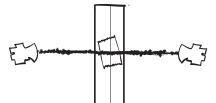

Create a tube for your finger by gluing or taping the right and left sides together. Use the thin dotted line as a guide.

Tape the Pipe Cleaner arms to the back of the puppet!

Glue or tape the accesories to the puppet and/or pipe cleaner