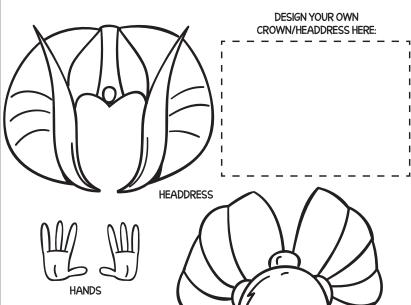

STEP

COLOR! Print out this page and color the pieces. Checklist:

- Colored pencils, markers or crayons
- Glue or Tape
- Scissors
- Pipe Cleaner

CUT! Carefully cut around the **bold** edges of each piece STEP

Create a tube for your finger by gluing or taping the right and left sides together. Use the thin dotted line as a guide.

Tape the Pipe Cleaner arms to the back of the puppet!

Glue or tape the accesories to the puppet and/or pipe cleaner