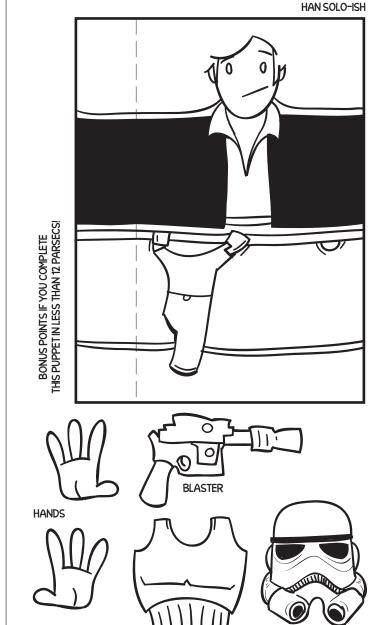

LUKE SKYWALKER-ISH

CAPE

STEP

COLOR! Print out this page and color the pieces. Checklist:

- Colored pencils, markers or crayons
- Glue or Tape
- Scissors
- Pipe Cleaner

CUT! Carefully cut around the **bold** edges of each piece STEP