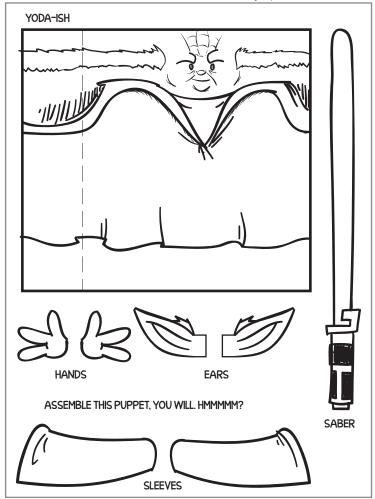

STEP

COLOR! Print out this page and color the pieces. Checklist:

- Colored pencils, markers or crayons
- Glue or Tape
- Scissors
- Pipe Cleaner

CUT! Carefully cut around the **bold** edges of each piece STEP

Create a tube for your finger by gluing or taping the right and left sides together. Use the thin dotted line as a guide.

Tape the Pipe Cleaner arms to the back of the puppet!

Glue or tape the accesories to the puppet and/or pipe cleaner