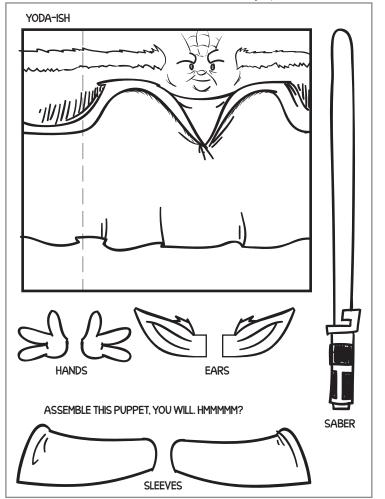

STEP

COLOR! Print out this page and color the pieces. Checklist:

- Colored pencils, markers or crayons
- Glue or Tape
- Scissors
- Pipe Cleaner

CUT! Carefully cut around the **bold** edges of each piece STEP

Create a tube for your finger by gluing or taping the right and left sides together. Use the thin dotted line as a guide.

Tape the Pipe Cleaner arms to the back of the puppet!

Glue or tape the accesories to the puppet and/or pipe cleaner