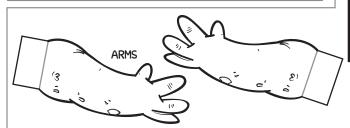

Tape the Pipe Cleaner arms to the back of the puppet!

BOWCASTER

Fold bow piece and

attach to Bowcaster.

ARMS

STEP

COLOR! Print out this page and color the pieces. Checklist:

- Colored pencils, markers or crayons
- Glue or Tape
- Scissors
- Pipe Cleaner