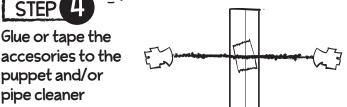

Create a tube for your finger by gluing or taping the right and left sides together. Use the thin dotted line as a guide.

Tape the Pipe Cleaner arms to the back of the puppet!

Glue or tape the accesories to the puppet and/or pipe cleaner