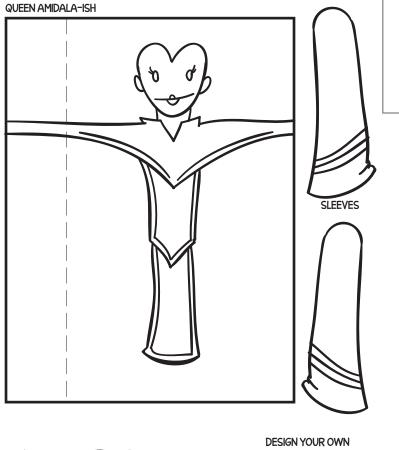

STEP

COLOR! Print out this page and color the pieces. Checklist:

- Colored pencils, markers or crayons
- Glue or Tape
- Scissors
- Pipe Cleaner

CUT! Carefully cut around the **bold** edges of each piece STEP

Create a tube for your finger by gluing or taping the right and left sides together. Use the thin dotted line as a guide.

Tape the Pipe Cleaner arms to the back of the puppet!

Glue or tape the accesories to the puppet and/or pipe cleaner