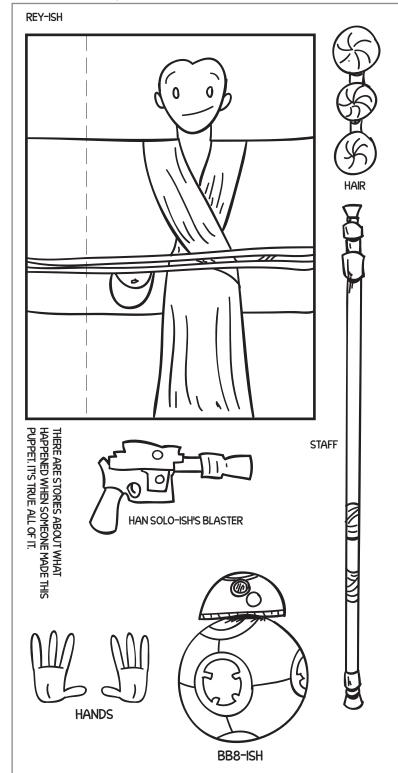

FINN-ISH

STEP

COLOR! Print out this page Checklist:

- Colored pencils, markers or crayons
- Glue or Tape
- Scissors
- Pipe Cleaner

CUT! Carefully cut around the **bold** edges of each piece

**GLOVES** 

STEP

Glue or tape the

puppet and/or pipe cleaner

accesories to the

Create a tube for your finger by gluing or taping the right and left sides together. Use the thin dotted line as a guide.

Tape the Pipe Cleaner arms to the back of the puppet!