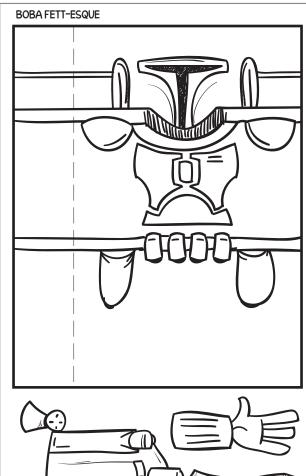

STEP

COLOR! Print out this page and color the pieces. Checklist:

- Colored pencils, markers or crayons
- Glue or Tape
- Scissors
- Pipe Cleaner

CUT! Carefully cut around the **bold** edges of each piece STEP

Create a tube for your finger by gluing or taping the right and left sides together. Use the thin dotted line as a guide.

Tape the Pipe Cleaner arms to the back of the puppet!

Glue or tape the accesories to the puppet and/or pipe cleaner