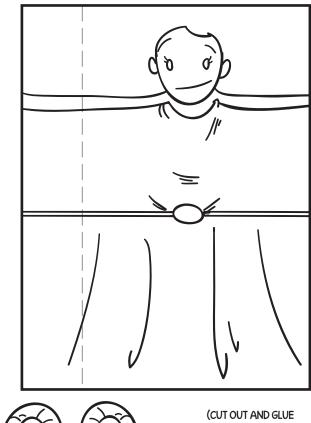

STEP

COLOR! Print out this page and color the pieces. Checklist:

- Colored pencils, markers or crayons
- Glue or Tape
- Scissors
- Pipe Cleaner

CUT! Carefully cut around the **bold** edges of each piece STEP

Create a tube for your finger by gluing or taping the right and left sides together. Use the thin dotted line as a guide.

Tape the Pipe Cleaner arms to the back of the puppet!

Glue or tape the accesories to the puppet and/or pipe cleaner