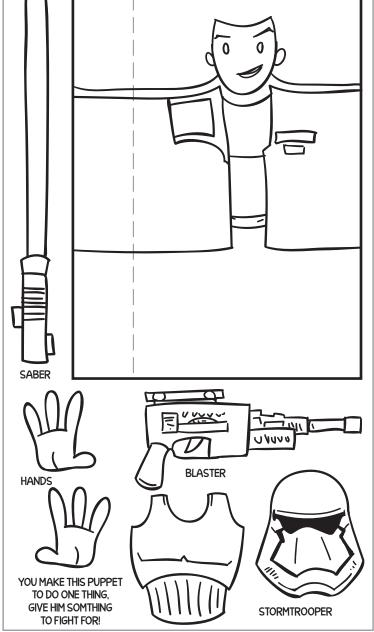

FINN-ISH

STEP

COLOR! Print out this page Checklist:

- Colored pencils, markers or crayons
- Glue or Tape
- Scissors
- Pipe Cleaner

CUT! Carefully cut around the **bold** edges of each piece

**GLOVES** 

STEP

Glue or tape the

puppet and/or pipe cleaner

accesories to the

Create a tube for your finger by gluing or taping the right and left sides together. Use the thin dotted line as a guide.

Tape the Pipe Cleaner arms to the back of the puppet!