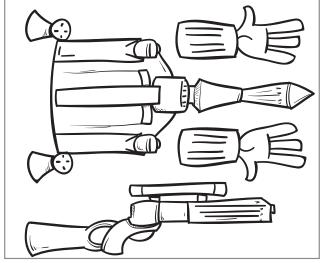

STEP

COLOR! Print out this page and color the pieces. Checklist:

- Colored pencils, markers or crayons
- Glue or Tape
- Scissors
- Pipe Cleaner

CUT! Carefully cut around the **bold** edges of each piece STEP

Create a tube for your finger by gluing or taping the right and left sides together. Use the thin dotted line as a guide.

Tape the Pipe Cleaner arms to the back of the puppet!

Glue or tape the accesories to the puppet and/or pipe cleaner