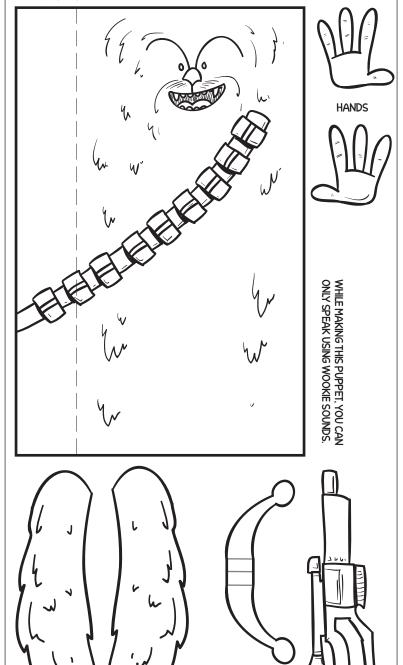

PRINCESS LEIA-ISH

UNOFFICIAL finger puppets

COLOR - CUT - ASSEMBLE!

STEP

CHEWBACCA-ISH

COLOR! Print out this page and color the pieces. Checklist:

- Colored pencils, markers or crayons
- Glue or Tape
- Scissors
- Pipe Cleaner

Tape the Pipe Cleaner arms to the back of the puppet!

BOWCASTER

Fold bow piece and

attach to Bowcaster.

ARMS

STEP

COLOR! Print out this page and color the pieces. Checklist:

- Colored pencils, markers or crayons
- Glue or Tape
- Scissors
- Pipe Cleaner