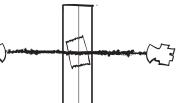

## STEP 3

Create a tube for your finger by gluing or taping the right and left sides together. Use the thin dotted line as a guide.

Glue or tape the accesories to the puppet and/or pipe cleaner

Tape the Pipe Cleaner arms to the back of the puppet!

## STEP 5

Tape the Pipe Cleaner arms to the back of the puppet!

STAR WARS CHARACTERS @DISNEY
DESIGNED BY JOSH ALVES I joshalves.com I facebook.com/joshalvesdraws