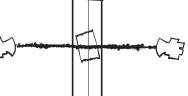

## STEP 3

Create a tube for your finger by gluing or taping the right and left sides together. Use the thin dotted line as a guide.

Glue or tape the accesories to the puppet and/or pipe cleaner

## STEP 5

Tape the Pipe Cleaner arms to the back of the puppet!

STAR WARS CHARACTERS @DISNEY
DESIGNED BY JOSH ALVES I joshalves.com I facebook.com/joshalvesdraws