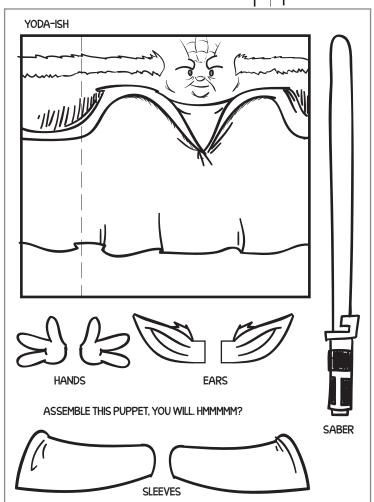

Grab something to color with, scissors, tape and a pipe cleaner!

COLOR!

Print out this page and color the pieces.

CUT! Carefully cut around the **bold** edges of each piece