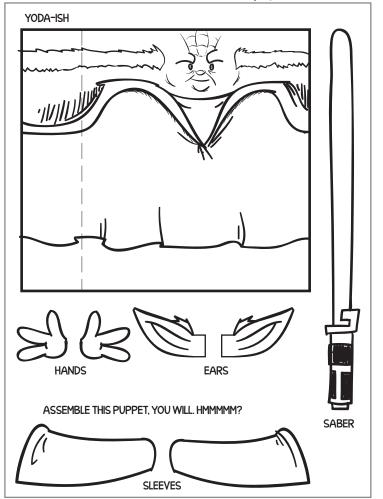

Grab something to color with, scissors, tape and a pipe cleaner!

## STEP 1

COLOR!

Print out this page and color the pieces.

CUT! Carefully cut around the **bold** edges of each piece