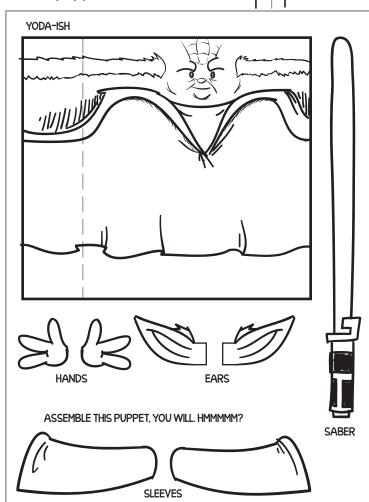

STEP

Grab something to color with, scissors, tape and a pipe cleaner!

Print out this page and color the pieces.

Glue or tape the

puppet and/or

accesories to the

CUT! Carefully cut around

the **bold** edges of each piece

Create a tube for your finger <sup>6</sup> by gluing or taping the right and left sides together. Use the thin dotted line as a guide.

Tape the Pipe Cleaner arms to the back of the puppet!

UNOFFICIAL STAR WARS finger puppets! COLOR - CUT - ASSEMBLE! Grab something to color with, scissors,

tape and a pipe cleaner!

COLOR! Print out this page and color the pieces.

CUT! Carefully cut around the **bold** edges of each piece

Create a tube for your finger by gluing or taping the right and left sides together. Use the thin dotted line as a guide. STEP 4 Glue or tape the accesories to the puppet and/or pipe cleaner