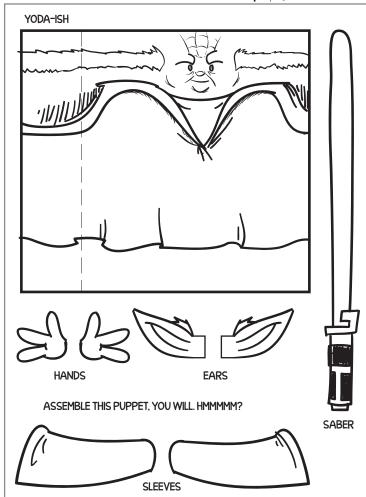

STEP

Grab something to color with, scissors, tape and a pipe cleaner!

Print out this page and color the pieces.

Glue or tape the

puppet and/or

accesories to the

CUT! Carefully cut around

the **bold** edges of each piece

Create a tube for your finger <sup>6</sup> by gluing or taping the right and left sides together. Use the thin dotted line as a guide.

Tape the Pipe Cleaner arms to the back of the puppet!

UNOFFICIAL STAR WARS finger puppets! COLOR - CUT - ASSEMBLE! Grab something to color with, scissors,

tape and a pipe cleaner!

COLOR! Print out this page and color the pieces.

CUT! Carefully cut around the **bold** edges of each piece

Create a tube for your finger by gluing or taping the right and left sides together. Use the thin dotted line as a guide. STEP 4 Glue or tape the accesories to the puppet and/or pipe cleaner