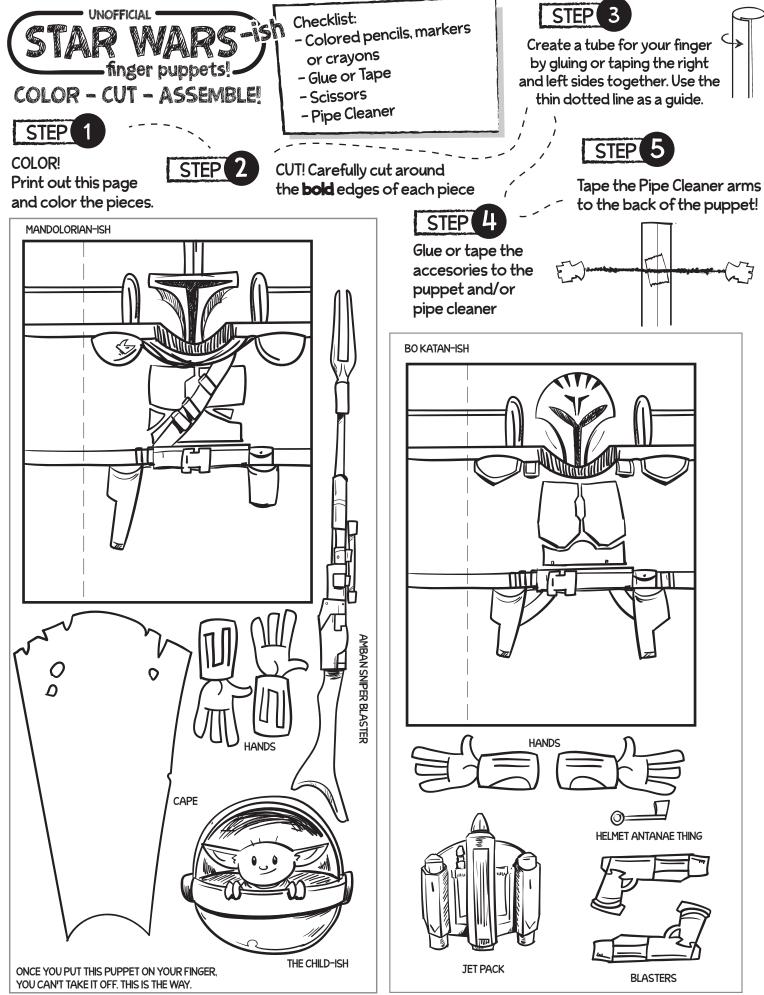

STEP

Grab something to color with, scissors, tape and a pipe cleaner!

Print out this page and color the pieces.

Glue or tape the

puppet and/or

accesories to the

CUT! Carefully cut around

the **bold** edges of each piece

Create a tube for your finger <sup>6</sup> by gluing or taping the right and left sides together. Use the thin dotted line as a guide.

Tape the Pipe Cleaner arms to the back of the puppet!

UNOFFICIAL STAR WARS finger puppets! COLOR - CUT - ASSEMBLE! Grab something to color with, scissors,

tape and a pipe cleaner!

COLOR! Print out this page and color the pieces.

CUT! Carefully cut around the **bold** edges of each piece

Create a tube for your finger by gluing or taping the right and left sides together. Use the thin dotted line as a guide. STEP 4 Glue or tape the accesories to the puppet and/or pipe cleaner