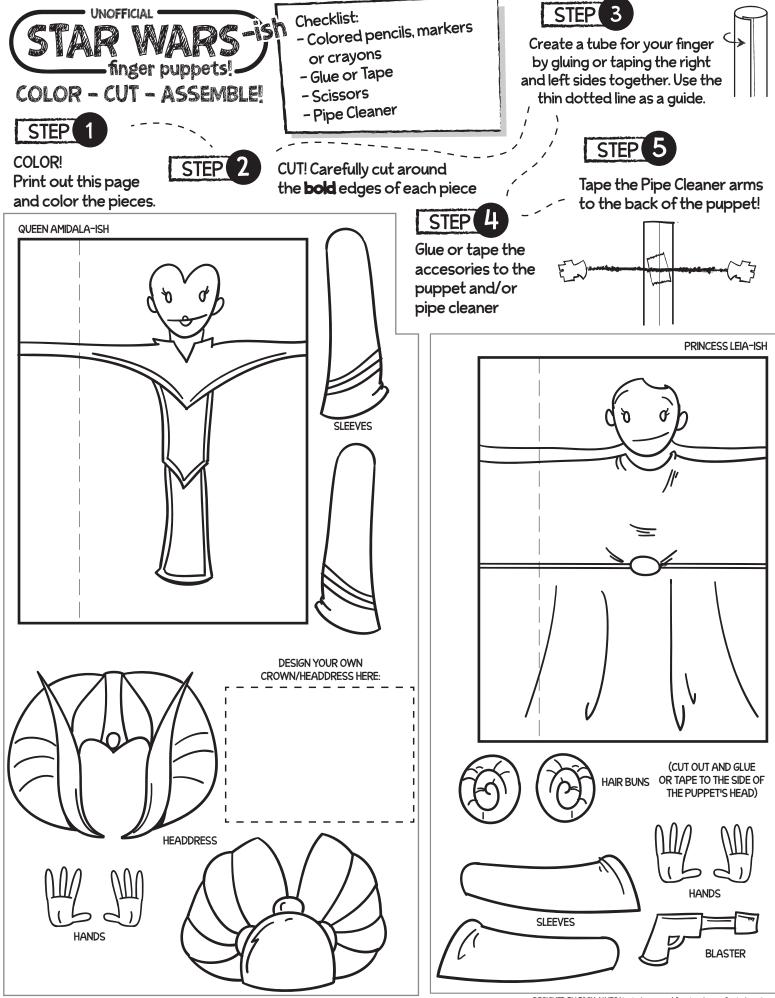

Create a tube for your finger <sup>6</sup> by gluing or taping the right and left sides together. Use the thin dotted line as a guide.

Tape the Pipe Cleaner arms to the back of the puppet!

UNOFFICIAL STAR WARS finger puppets! COLOR - CUT - ASSEMBLE! Grab something to color with, scissors,

tape and a pipe cleaner!

COLOR! Print out this page and color the pieces.

CUT! Carefully cut around the **bold** edges of each piece

Create a tube for your finger by gluing or taping the right and left sides together. Use the thin dotted line as a guide. STEP 4 Glue or tape the accesories to the puppet and/or pipe cleaner