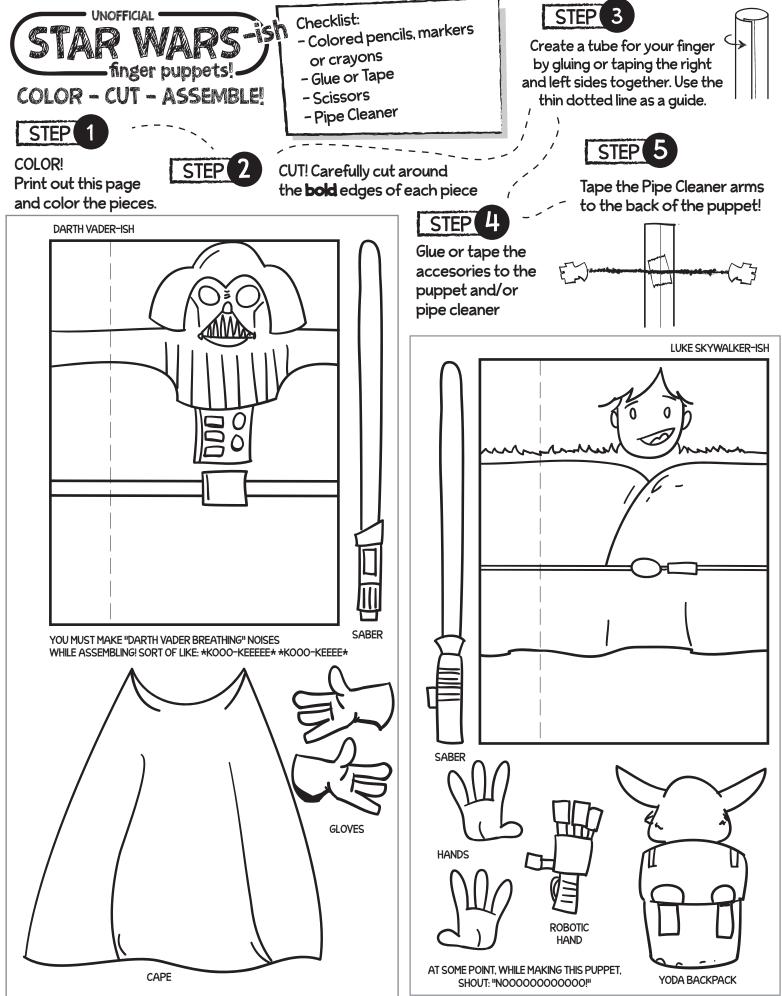

STEP

Grab something to color with, scissors, tape and a pipe cleaner!

Print out this page and color the pieces.

Glue or tape the

puppet and/or

accesories to the

CUT! Carefully cut around

the **bold** edges of each piece

Create a tube for your finger <sup>6</sup> by gluing or taping the right and left sides together. Use the thin dotted line as a guide.

Tape the Pipe Cleaner arms to the back of the puppet!

UNOFFICIAL STAR WARS finger puppets! COLOR - CUT - ASSEMBLE! Grab something to color with, scissors,