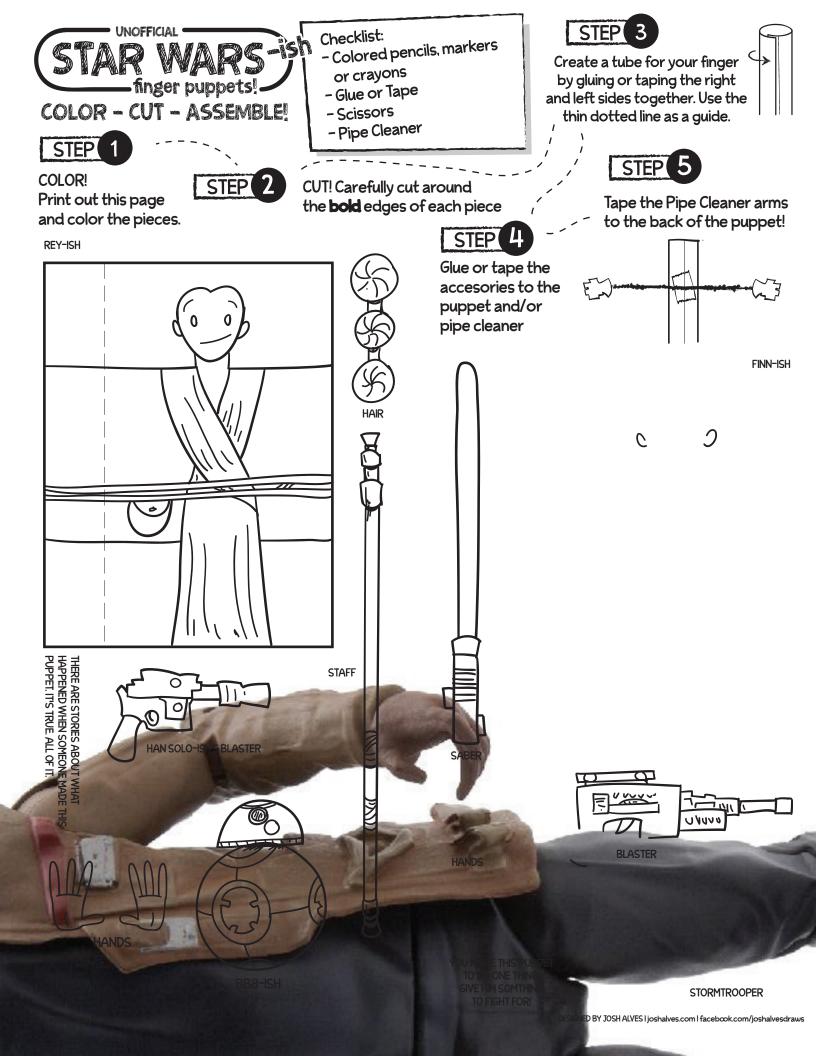

STEP

Grab something to color with, scissors, tape and a pipe cleaner!

Print out this page and color the pieces.

Glue or tape the

puppet and/or

accesories to the

CUT! Carefully cut around

the **bold** edges of each piece

Create a tube for your finger <sup>6</sup> by gluing or taping the right and left sides together. Use the thin dotted line as a guide.

Tape the Pipe Cleaner arms to the back of the puppet!

UNOFFICIAL STAR WARS finger puppets! COLOR - CUT - ASSEMBLE! Grab something to color with, scissors,

tape and a pipe cleaner!

COLOR! Print out this page and color the pieces.

CUT! Carefully cut around the **bold** edges of each piece

Create a tube for your finger by gluing or taping the right and left sides together. Use the thin dotted line as a guide. STEP 4 Glue or tape the accesories to the puppet and/or pipe cleaner