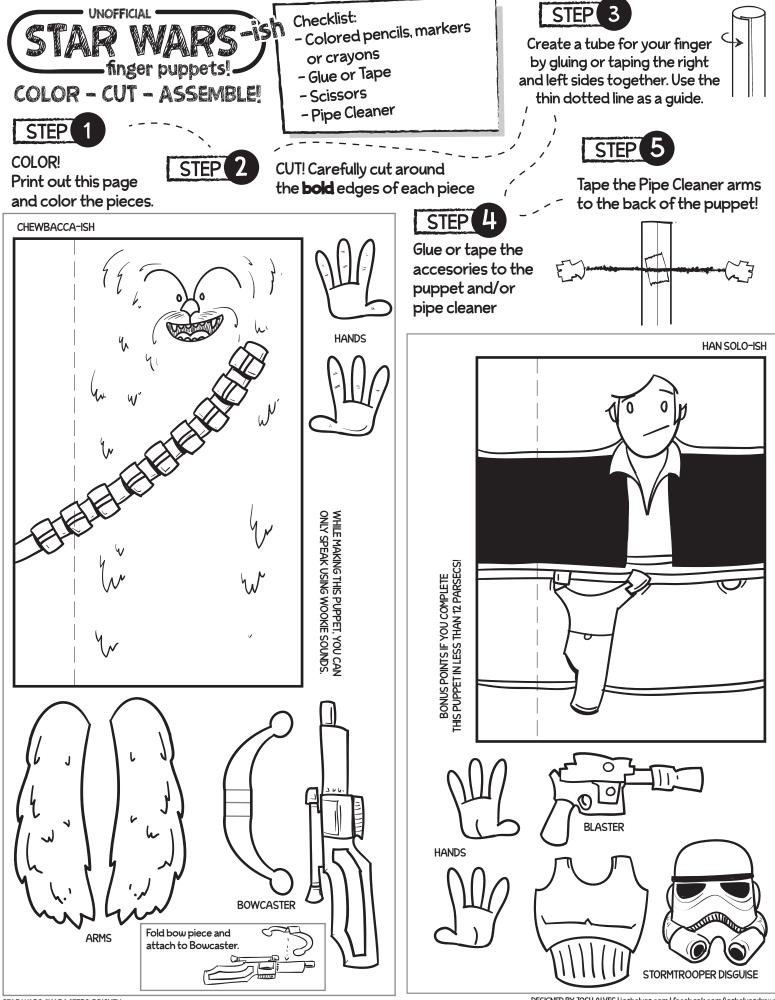

tape and a pipe cleaner!

COLOR! Print out this page and color the pieces.

CUT! Carefully cut around the **bold** edges of each piece

Create a tube for your finger by gluing or taping the right and left sides together. Use the thin dotted line as a guide. STEP 4 Glue or tape the accesories to the puppet and/or pipe cleaner

Tape the Pipe CleanerFarms to the backof the puppet!

STAR WARS CHARACTERS ©DISNEY

DESIGNED BY JOSH ALVES I joshalves.com I facebook.com/joshalvesdraws

STAR WARS CHARACTERS ©DISNEY DESIGNED BY JOSH ALVES I joshalves.com I facebœk.com/joshalvesdraws