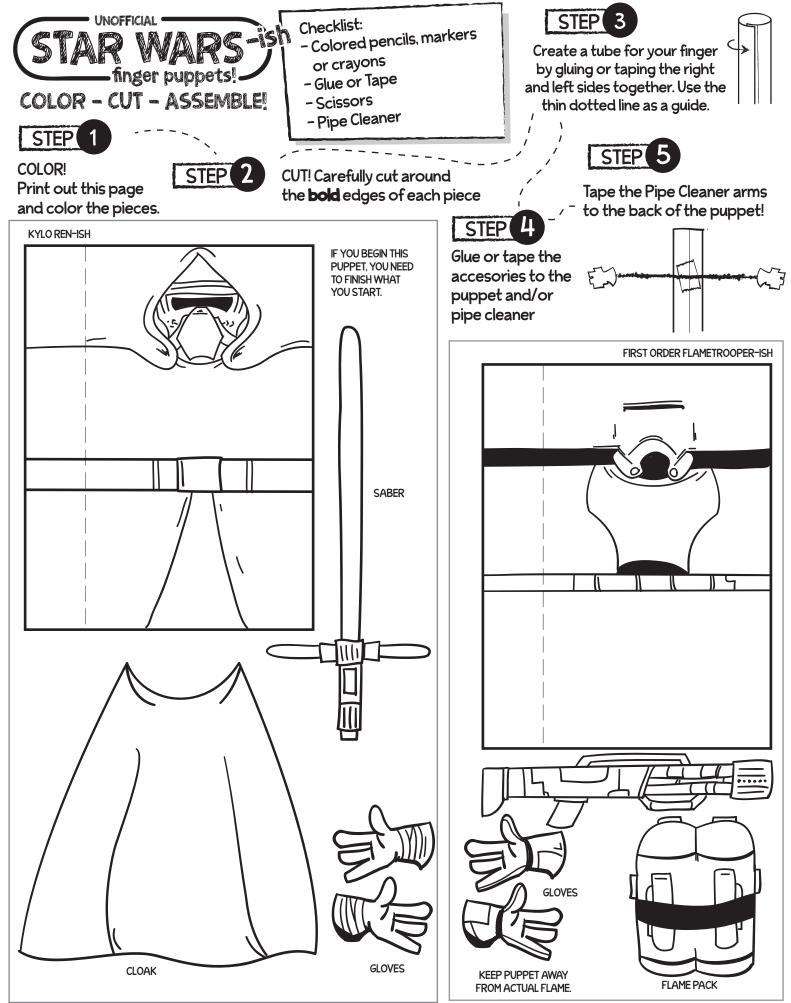

STEP

Grab something to color with, scissors, tape and a pipe cleaner!

Print out this page and color the pieces.

Glue or tape the

puppet and/or

accesories to the

CUT! Carefully cut around

the **bold** edges of each piece

Create a tube for your finger <sup>6</sup> by gluing or taping the right and left sides together. Use the thin dotted line as a guide.

Tape the Pipe Cleaner arms to the back of the puppet!

UNOFFICIAL STAR WARS finger puppets! COLOR - CUT - ASSEMBLE! Grab something to color with, scissors,

tape and a pipe cleaner!

COLOR! Print out this page and color the pieces.

CUT! Carefully cut around the **bold** edges of each piece

Create a tube for your finger by gluing or taping the right and left sides together. Use the thin dotted line as a guide. STEP 4 Glue or tape the accesories to the puppet and/or pipe cleaner